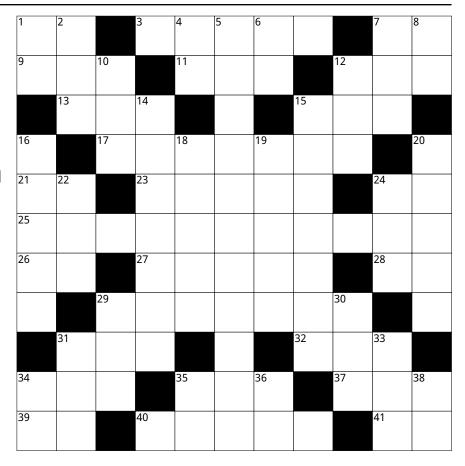

## **ACROSS**

- 1 Pronoun
- 3 Albumin from castor-oil bean
- 7 Exist
- 9 Aged
- 11 Negative
- 12 Incite, hasten
- 13 Remote
- 15 Obstruction
- 17 Bivalves
- 21 Father
- 23 Tree
- 24 River in Italy
- 25 Owners
- 26 Printer's measure
- 27 Tree
- 28 Personal pronoun
- 29 Legislative bodies
- 31 Compact mass
- 32 Moved rapidly
- 34 Walk about
- 35 Toss
- 37 Small child
- 39 Upon
- 40 Small openings
- 41 Act

## **DOWN**

- 1 Exclamation
- 2 Fairy
- 4 Preposition
- 5 Plotter
- 6 Pronoun
- 7 Express generally
- 8 Pronoun
- 10 Obstruct
- 12 Owns
- 14 Disarranged
- 15 Voluble talkativeness
- 16 Above
- 18 The bow of Vishnu

- 19 Choose
- 20 Assumed an attitude
- 22 Limb
- 24 Peer
- 29 Sorrowful
- 30 Rested
- 31 Pale
- 33 Incline the head
- 34 Move
- 35 Behold
- 36 Exist
- 38 Preposition